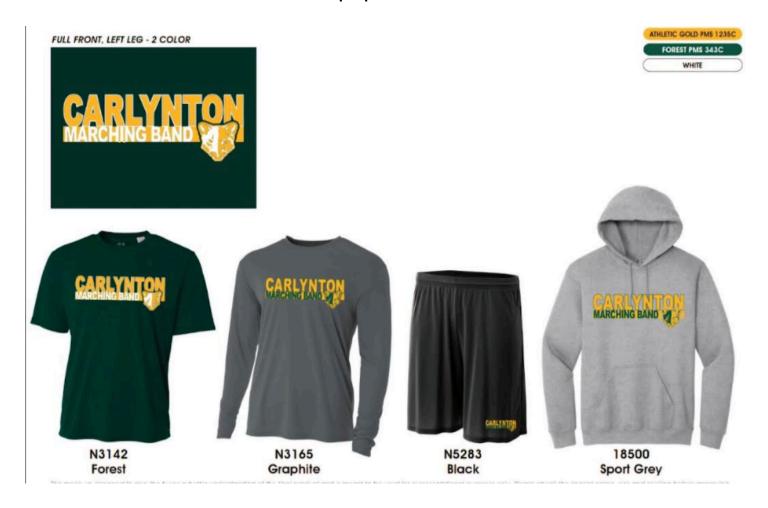

## ORDERS DUE no later than JULY 15, 2024

| BAND MEMBER SHOW SHIRT ORDER & EXTRA SHIRTS |                                      |      |         |
|---------------------------------------------|--------------------------------------|------|---------|
|                                             | SIZE (ADULT S, M, L, XL, 2X, 3X, 4X) | Size | TOTAL   |
| Short Sleeve<br>Shirt                       | ADULT S, M, L, XL, 2X, 3X, 4X        |      |         |
| Long Sleeve<br>Shirt                        | ADULT S, M, L, XL, 2X, 3X, 4X        |      |         |
| Shorts                                      | ADULT S, M, L, XL, 2X, 3X            |      |         |
| Hoodie                                      | ADULT S, M, L, XL, 2X, 3X, 4x        |      | \$55.00 |

## Here is a sample photo of the Uniforms!